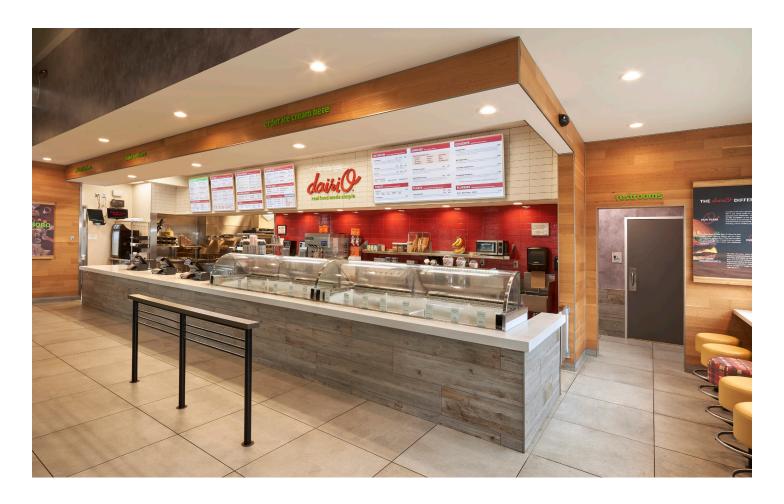

## **RESULTS**

Utilizing EIS's product lines and offerings while tailoring our products to the Dairi-O brand elevated the interior décor to make it scalable solutions for future projects and locations.

EIS successfully worked with Dairi-O to build two new locations with the refreshed design, with more new stores and remodel projects on the horizon as the chain continues to grow.

This solution is right for restaurants looking for guidance on refreshing their existing design or restaurants in need of assistance with rolling out an existing design. EIS will guide you through the entire process, whether you are building new stores or updating your current locations.