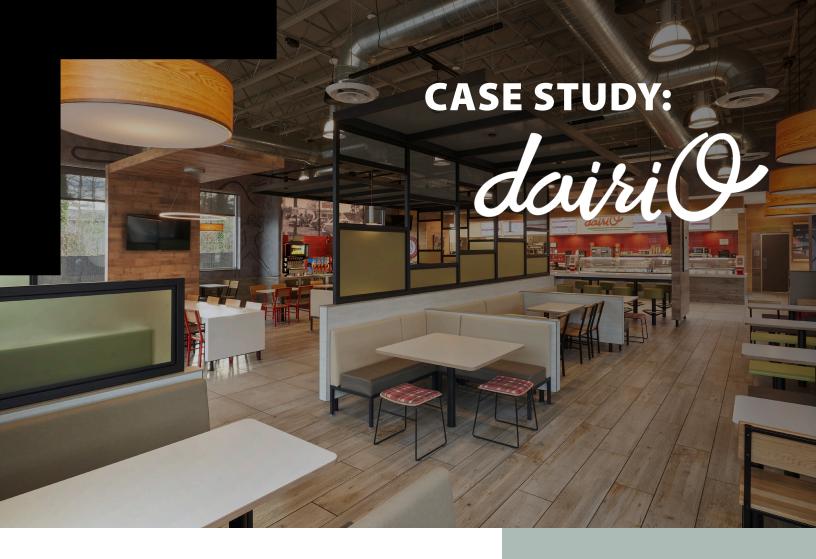

# Refreshing the Interior of a Classic Fast Food Joint

Dairi-O has been serving up America's favorites – burgers, hot dogs, and milkshakes – since 1947, when the chain was founded in North Carolina. Dairi-O's original location was a takeout joint, but the chain quickly grew to one of the South's best-loved sit-down restaurants.

## **GOAL**

When Dairi-O approached Elkay Interior Systems (EIS), they were looking for unique ways to update their restaurants. The original Dairi-O locations had a grassroots feel, but now, more than 70 years later, they were ready to embrace a new look while honoring their valued traditions. With a new design in mind, Dairi-O needed EIS's help with bringing this modern restaurant refresh to life and rolling it out to several new locations.