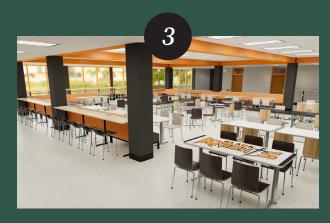

Our Design and CAD teams bring the 3D point cloud into our drafting programs to draw your space with new décor, furniture, or millwork elements. A rendered environment is created to show what your new interior will look like post-renovation.