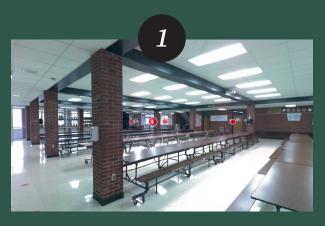

## **HOW IT WORKS**

The scanner digitally measures your interior in minutes using sonar technology. It will also pick up any outlets, light switches, graphics, columns, soffits, and bulkheads.

The scan is plotted into a point cloud, and a 3D image is created to scale. The point cloud acts as a virtual walk-through of your space and can be accessed by anyone – no need for special programs or software.