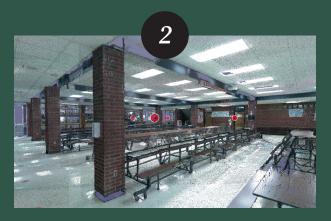

## **HOW IT WORKS**

The scanner digitally measures your interior in minutes using sonar technology. It will also pick up any outlets, light switches, graphics, columns, soffits, and bulkheads.

The scan is plotted into a point cloud, and a 3D image is created to scale. The point cloud acts as a virtual walk-through of your space and can be accessed by anyone – no need for special programs or software.