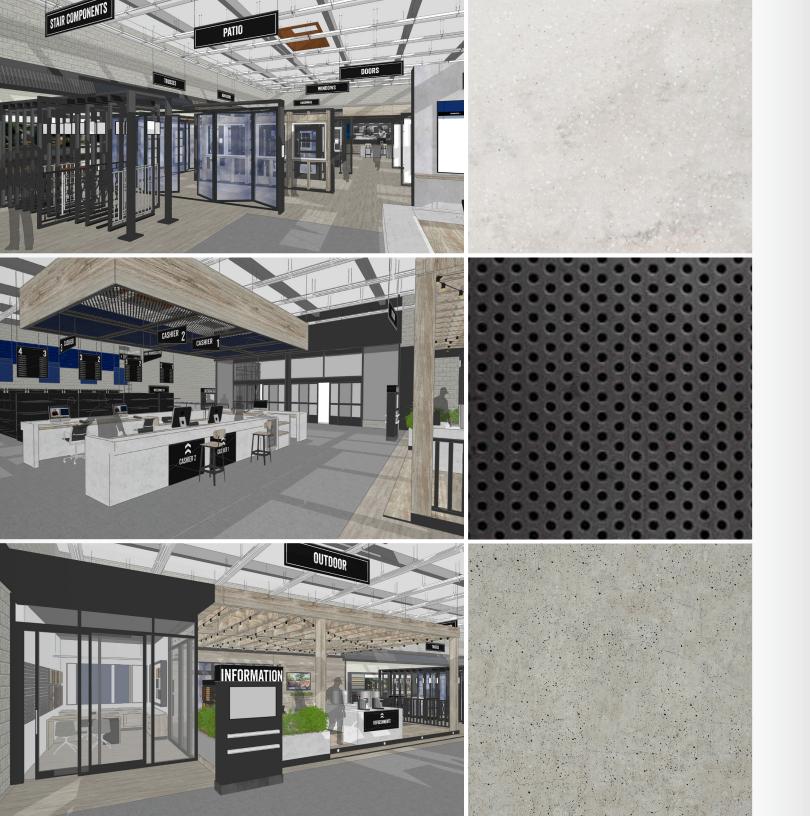

# **FERGUSON SHOWROOM** EIS collaborated with the Ferguson to create a space that presents a sophisticated, serene atmosphere, integrating their plumbing fixtures in a refreshing and timeless manner. EIS designed, manufactured, and installed the fixture displays and graphics.