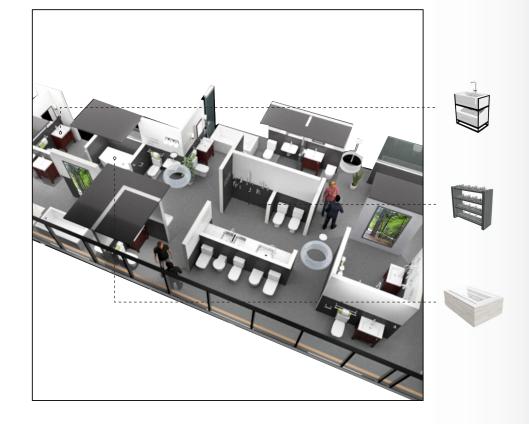

# **FERGUSON SHOWROOM** EIS collaborated with the Ferguson to create a space that presents a sophisticated, serene atmosphere, integrating their plumbing fixtures in a refreshing and timeless manner. EIS designed, manufactured, and installed the fixture displays and graphics.