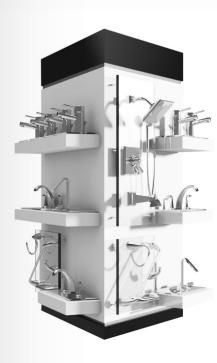

# **FERGUSON SHOWROOM** EIS collaborated with the Ferguson to create a space that presents a sophisticated, serene atmosphere, integrating their plumbing fixtures in a refreshing and timeless manner. EIS designed, manufactured, and installed the fixture displays and graphics.