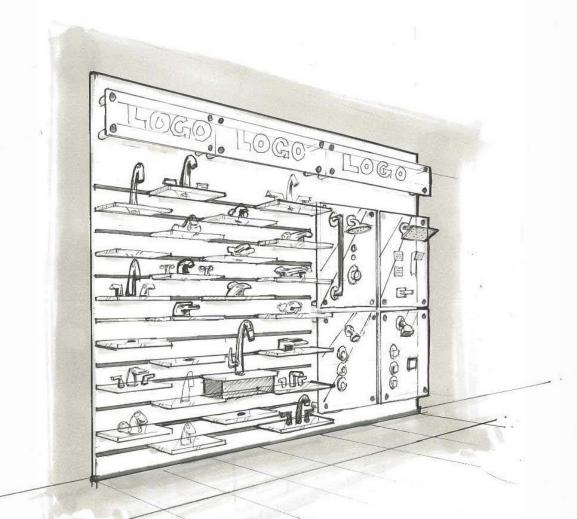

# **FERGUSON SHOWROOM** EIS collaborated with the Ferguson to create a space that presents a sophisticated, serene atmosphere, integrating their plumbing fixtures in a refreshing and timeless manner. EIS designed, manufactured, and installed the fixture displays and graphics.